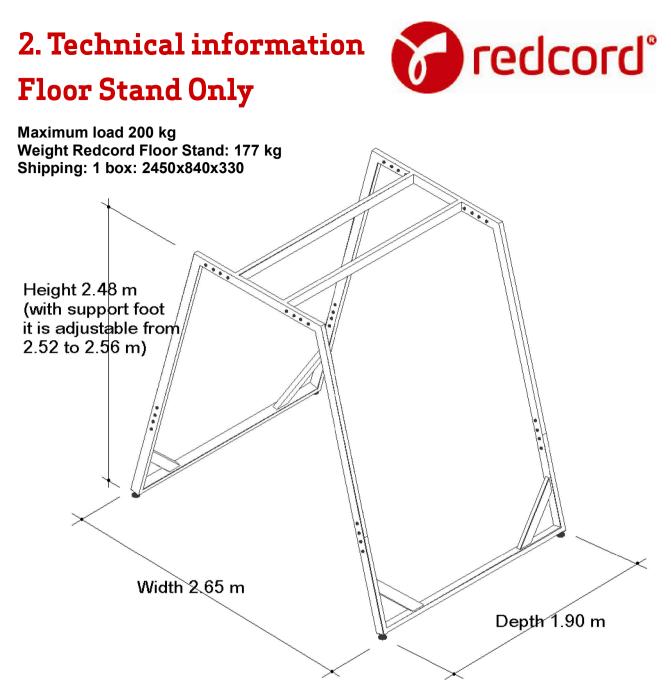

## NOTE: Two people are required for assembly.

## CE

Redcord Floor Stand and Redcord Sliding Suspension System are made in conformity with essential requirements concerning medical equipment (class I, rule 1) and are marked with CE mark, as per manufacturer's declaration.

## **IMPORTANT:**

Redcord and AOK take no responsibility for any personal or physical damages that might arise due to incorrect installation and/or incorrect use of Redcord equipment. Redcord does not recommend using the SSS for purposes other that supervised treatment. Sport activities and heavy exercises may increase the risk of damaging the equipment and/or the user for which Redcord or AOK will not be held accountable.